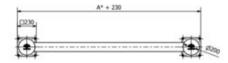

Material: Hard-Flexx® polymeric

| Part code | Dimensions<br>mm | A mm  | Delivery time |
|-----------|------------------|-------|---------------|
| 53010064B | 1200x1000        | 1,000 | 12            |
| 53010063B | 1200x1500        | 1,500 | 12            |
| 53010062B | 1200x2000        | 2,000 | 12            |

## Blueprint