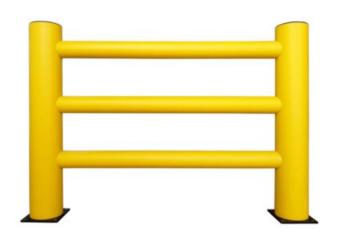

## **Product information**

Gemini is a robust and reinforced flexible barrier from the HARD-FLEX® series, designed to effectively protect pedestrian routes in production halls and warehouses. Thanks to its design, consisting of two flexible vertical beams connected by three parallel crossbars, the barrier provides a reliable separation of pedestrian areas from industrial machinery and vehicle traffic.

The Gemini barrier is easy to install - it can be installed using system joints or anchored to the floor using heavy-duty concrete screws. It's a solution that is ideal for high-traffic areas, ensuring maximum safety for users.