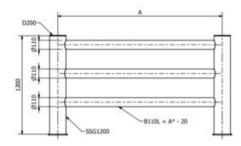

Material: Hard-Flexx® polymeric

| Part code | Dimensions<br>mm | A mm  | Delivery time |
|-----------|------------------|-------|---------------|
| 53010064B | 1200x1000        | 1,000 | 12            |
| 53010063B | 1200x1500        | 1,500 | 12            |
| 53010062B | 1200x2000        | 2,000 | 12            |

## Blueprint