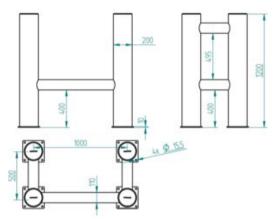

## Blueprint

Material: Hard-Flexx® plastic

Note: System connections Anchoring to the floor using concrete screws RLX-12X100

| Part code | Dimensions<br>mm | Delivery time |
|-----------|------------------|---------------|
| 53010059B | 1200x1000        | 12            |
| 53010061B | 1200x600         | 12            |
| 53010060B | 1200x800         | 12            |