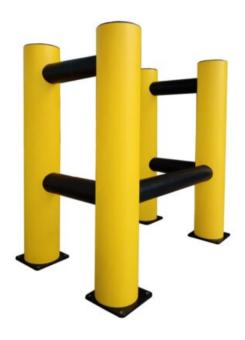

## Flexible 3 Way Barier GEMINI C

## **Product information**

Gemini C is a version of the barrier from the HARD-FLEX® series, designed specifically to protect infrastructure elements such as columns, distribution boxes, or technical cabinets that require protection on three sides while maintaining access from one side. Its design ensures effective protection in industrial environments where both safety and functionality are of the highest importance.