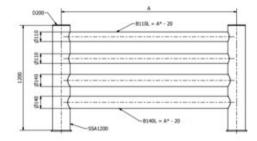

Using system joints or anchored installation to the floor with concrete screws, Aries is easy to install and ideal for a variety of industrial environments.

Material: Hard-Flexx® polymeric

| Part code | Dimensions<br>mm | A mm  | Delivery time |
|-----------|------------------|-------|---------------|
| 53010055B | 1200x1000        | 1,000 | 12            |
| 53010054B | 1200x1500        | 1,500 | 12            |
| 53010053B | 1200x2000        | 2,000 | 12            |

## Blueprint