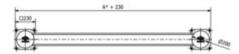

Using system joints or anchored installation to the floor with concrete screws, Aries is easy to install and ideal for a variety of industrial environments.

Material: Hard-Flexx® polymeric

| Part code | Dimensions<br>mm | A mm  | Delivery time |
|-----------|------------------|-------|---------------|
| 53010055B | 1200x1000        | 1,000 | 12            |
| 53010054B | 1200x1500        | 1,500 | 12            |
| 53010053B | 1200x2000        | 2,000 | 12            |

## Blueprint