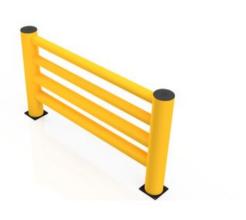

## **Product information**

Aries is an advanced safety barrier designed for enhanced pedestrian safety in areas with heavy machine and vehicle traffic. Thanks to its reinforced design, the barrier effectively separates pedestrian areas from areas where forklifts, transport vehicles and other industrial machinery move. The product provides optimal protection for both workers and infrastructure in high-traffic spaces.

Aries consists of two flexible vertical posts, which are connected by four flexible cross (horizontal) barriers. This design provides stability and flexibility in the event of a collision, while minimizing the risk of serious damage to both vehicles and the barrier.