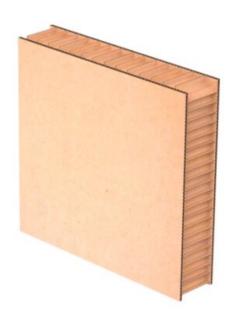

## **Product information**

The Niupack® panel is a traditional, sturdy panel constructed of honeycomb and covered with Kraft paper to create a lightweight but extremely strong structure. Ideal for separating and stabilizing reassembled pallets, it protects loads from damage by evenly distributing weight and preventing it from concentrating on the pallet skids.

This model also works well as a side protection when using inflatable bags - it prevents them from rubbing against the sharp edges of pallets, dispersing the pressure in a way that is safe for the goods.

The Niupack® panel is not collapsible, but provides superior durability and effective protection where it is needed most.

Material: Cardboard

| Part code | Model      | Dimensions<br>mm | Delivery time |
|-----------|------------|------------------|---------------|
| 27130016F | PANEL S150 | 150x800x1000     | 12            |