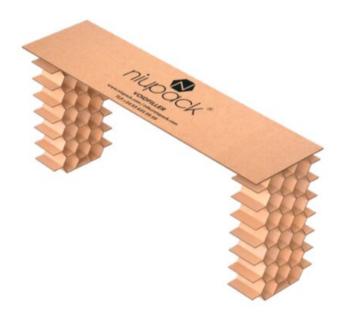

## **Product information**

The Niupack® Double is a specialized model designed to secure loose or odd pallets, which are often found in road or container transport. It consists of two honeycomb blocks connected by a central cardboard section, thus providing protection against lateral movement from both sides.

With its larger cells, it acts as a classic Void filler, effectively blocking shifting of goods. This model is perfect for situations where proper weight distribution on the axles and maximum use of space in a container or truck is required.