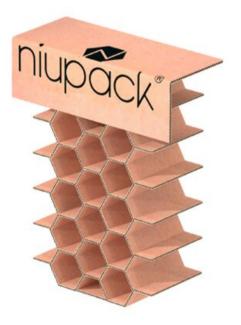

## **Product information**

The most environmentally friendly model in the Niupack® family! Niupack® Side is a cleverly modified version of the Top model - with a shorter, collapsible side cover that can be easily hidden under the stretch film. Less cardboard, same efficiency!

It's the perfect solution when your pallets are ready early and waiting at the docks - with Niupack® Side you can operate faster and more environmentally friendly.

Material: Cardboard

| Part code | Model    | Thickness<br>mm | Dimensions<br>mm | Delivery time |
|-----------|----------|-----------------|------------------|---------------|
| 27130009F | SIDE 60  | 60              | 200x600          | 12            |
| 27130010F | SIDE 75  | 75              | 200x600          | 12            |
| 27130011F | SIDE 85  | 85              | 200x600          | 12            |
| 27130012F | SIDE 100 | 100             | 200x600          | 12            |
| 27130013F | SIDE 120 | 120             | 200x600          | 12            |
| 27130014F | SIDE 150 | 150             | 200x600          | 12            |