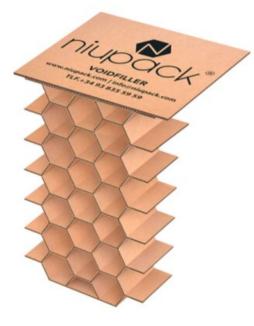

## **Cardboard Void Filler LARGE**

## **Product information**

Niupack® Large is a larger variant of the Niupack® family of stabilization systems. It was designed specifically for securing cargo in shipping containers, filling large gaps between pallets. It can also be successfully used in road and rail transportation.

Thanks to its folded honeycomb structure, Niupack® Large is extremely strong, quick to install, easy to use and reusable. It minimizes the risk of cargo shifting, increasing its stability and safety in transportation.