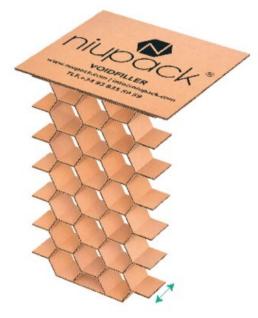

## **Product information**

Niupack®Top is the smallest and most versatile model in the innovative Niupack® family of stabilization solutions. Its collapsible honeycomb structure provides exceptional strength, durability and reusability.

It is the ideal solution for filling small spaces between pallets, especially when the load does not occupy the entire perimeter of the pallet (known as suspension). Niupack®Top effectively prevents tilting and swaying of goods, eliminating the risk of instability and domino effect during transport.