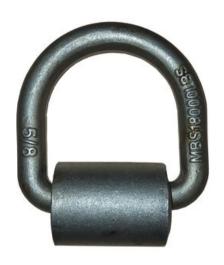

## **Product information**

The D-ring weld-on lashing point for webbing is a reliable solution for permanent installation on steel structures, transport platforms or cargo frames. It allows you to quickly and securely pull the safety webbing, protecting the cargo during transport.

Material: Steel Finish: Non-coated

| Part code | LC<br>daN | Model   | A mm | B mm | C mm | D<br>mm | E<br>mm | F<br>mm | Delivery time |
|-----------|-----------|---------|------|------|------|---------|---------|---------|---------------|
| 35050005B | 2,500     | EBHW018 | 12.7 | 58   | 64   | 50      | 26      | 20      | 2             |
| 35050006B | 4,150     | EBHW019 | 16   | 76   | 76   | 63.5    | 48      | 33      | 2             |
| 35050007B | 6,000     | EBHW020 | 19   | 76   | 76   | 63.5    | 48      | 33.5    | 2             |