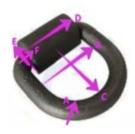

Material: Steel Finish: Non-coated

| Part code | LC<br>daN | Model   | A mm | B mm | C mm | D<br>mm | E<br>mm | F<br>mm | Delivery time |
|-----------|-----------|---------|------|------|------|---------|---------|---------|---------------|
| 35050005B | 2,500     | EBHW018 | 12.7 | 58   | 64   | 50      | 26      | 20      | 2             |
| 35050006B | 4,150     | EBHW019 | 16   | 76   | 76   | 63.5    | 48      | 33      | 2             |
| 35050007B | 6,000     | EBHW020 | 19   | 76   | 76   | 63.5    | 48      | 33.5    | 2             |