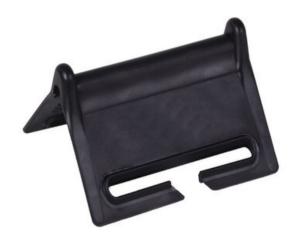

## **Product information**

The safety angle ensures even distribution of securing forces when fastened with a 70mm wide belt. The protective corner has a smooth outer surface, which reduces wear and extends the life of the belts stabilizing the load. The edge protector has additional limiters and a belt quide.

## Features:

- withstands hundreds of kilograms of pressure in various planes
- protects the edges of the load from damage, starting from the smallest packages
- made of a special type of plastic tested in various weather conditions
- adapts to various shapes of load (flat and round)
- has a European Union Certificate for industrial designs
- protected by a patent
- limiters prevent lateral slipping of the belts

Material: Plastic

| Part code | Band width<br>mm | Dimensions<br>mm | Colour | Delivery time |
|-----------|------------------|------------------|--------|---------------|
| 240100170 | 104              | 90 x 90 x 135    | Black  | 2             |