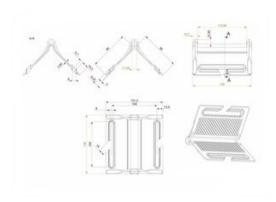

nd extends the life of the belts stabilizing the load. The edge protector has additional limiters and a belt quide.

## Features:

- withstands hundreds of kilograms of pressure in various planes
- protects the edges of the load from damage, starting from the smallest packages
- made of a special type of plastic tested in various weather conditions
- adapts to various shapes of load (flat and round)
- has a European Union Certificate for industrial designs
- protected by a patent
- limiters prevent lateral slipping of the belts

Material: Plastic

| Part code | Band width<br>mm | Dimensions<br>mm | Colour | Delivery time |
|-----------|------------------|------------------|--------|---------------|
| 240100170 | 104              | 90 x 90 x 135    | Black  | 2             |

## Blueprint