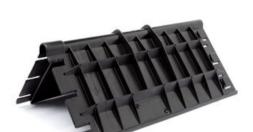

## **Corner Protector for Pallets KP Connect**

## Features:

- Certificates of the European Union
- Very high quality plastic provides high strength and resistance to low and high temperatures from -30 up to +70 degrees
- Perfect coating protects belts from abrasion, which significantly extends their life
- Highest belt tension distribution coefficient "K=1.8"
- Resistant to deformation

Material: Plastic

Temperature range: -30°C up to +70°C

| Part code | Width<br>mm | Dimensions<br>mm | Colour | Delivery time |
|-----------|-------------|------------------|--------|---------------|
| 240100340 | 1,200       | 180 x 180        | Black  | 12            |
| 240100370 | 400         | 180 x 180        | Black  | 12            |
| 240100360 | 600         | 180 x 180        | Black  | 12            |
| 240100350 | 800         | 180 x 180        | Black  | 12            |