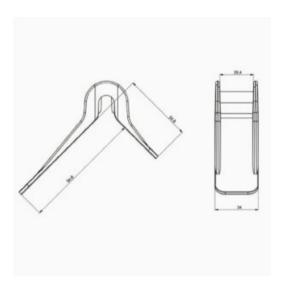

## Blueprint

Material: Plastic

Temperature range: -30°C up to +70°C

| Part code | Band width<br>mm | Dimensions<br>mm | Colour | Delivery time |
|-----------|------------------|------------------|--------|---------------|
| 240100200 | 26               | 95 x 55 x 34     | Black  | 2             |