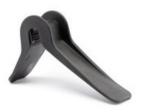

## **Corner Protector for Drums KP Drum**

## Features:

- Certificates of the European Union
- Very high quality plastic provides high strength and resistance to low and high temperatures from -30 up to +70 degrees
- Perfect coating protects lashings from abrasion, which significantly extends their life
- Highest lashing tension distribution coefficient "K=1.8"
- Resistant to deformation

Material: Plastic

Temperature range: -30°C up to +70°C

| Part code | Band width<br>mm | Dimensions<br>mm | Colour | Delivery time |
|-----------|------------------|------------------|--------|---------------|
| 240100200 | 26               | 95 x 55 x 34     | Black  | 2             |