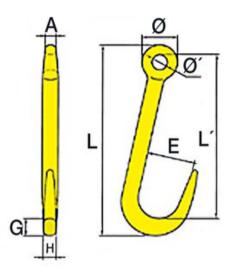

Ask more about our sales.

Material: Steel

Marking: According to standard, CE-marked Temperature range: -40°C up to +200°C

Finish: Painted, Yellow Standard: EN 1677-2

Safety factor: 4:1

Grade: 8

| Part code | WLL<br>ton | A mm | E<br>mm | G<br>mm | H<br>mm | L<br>mm | Ø<br>mm | Ľ     | Ø' | Weight<br>kg | Delivery time |
|-----------|------------|------|---------|---------|---------|---------|---------|-------|----|--------------|---------------|
| 42040436F | 2.5        | 16.8 | 74.5    | 27      | 20      | 302     | 55      | 256.5 | 24 | 1.57         | 12            |

## Blueprint