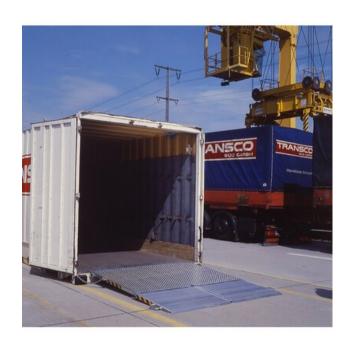

## **Container Ramp type MC**

## **Product information**

The mobile dock leveler type MC is used for loading and unloading containers, where forklifts with up to 6.0 tons extend and retract.

Built-in forklift pockets allow the dock leveler to be transported quickly and easily to the appropriate loading points.

2 chains to secure the MC bridge are attached to the container.

The very stable design makes it possible for forklifts in these weight classes to be used without any problems in a very robust environment.