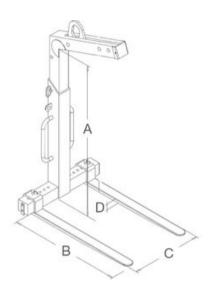

| Part code | WLL<br>ton | A mm      | B mm  | C mm    | D<br>mm | Weight<br>kg | Delivery time |
|-----------|------------|-----------|-------|---------|---------|--------------|---------------|
| 44020072F | 1.5        | 1300-2000 | 1,000 | 350-900 | 40      | 142          | 12            |

### **Technical data**

## Blueprint