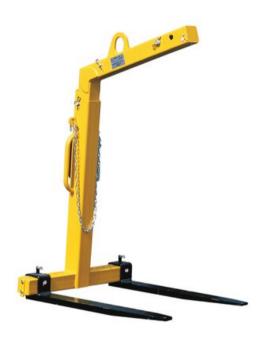

#### **Product information**

For handling of standard pallets from the long side. Thanks to the spring-loaded lifting eye, the pallet fork is self-balancing, which means that the forks are always horizontal, regardless of whether the pallet fork is empty or loaded.

Material: Beam and plate of high-strength structural steel

Marking: According to standard, CE-marked

Finish: Painted, yellow Standard: EN 13155

Note: Min. load at least 20% of the max. load!

Safety factor: 3:1