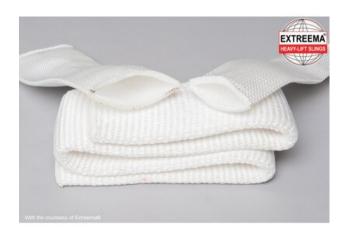

With Extreema® protection roundslings and webbing slings have a significant longer life span and they will make your working conditions a lot safer.

Extreema® EP-XL & XXL sizes are the perfect solution to protect your sling in contact with sharp edges. Can be delivered in various dimensions. The color is white.

Extreema® EP-XL & XXL sizes have the highest abrasion resistance of any fiber, excellent dynamic toughness, flex fatigue resistance and very low elongation. The protection has superior cut, puncture and tear resistance.