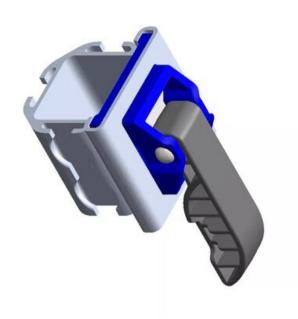

## **Smartconnect**

## **Product information**

SMARTCONNECT is a mounting base that is part of the SMARTBAR system, designed for light commercial vehicles and transporters. With Airline profiles on three sides and an ergonomic handle, it allows quick installation of fastening and locking accessories. SMARTCONNECT offers the flexibility to mount at any height for increased transport safety. A variety of fastening systems can be used, including quick-release straps and Ø19 mm locking beams, allowing customization to meet specific cargo needs.

Material: Body: aluminum, Handle: polyamide: aluminum

| Part code | Capacity<br>kg | Dimensions<br>mm | Weight<br>kg | Delivery time |
|-----------|----------------|------------------|--------------|---------------|
| 350500530 | 40             | 114x62x70        | 0.15         | 2             |