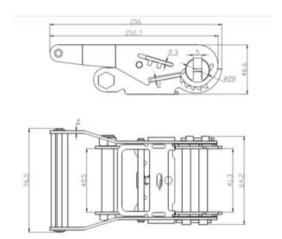

strength with a minimalist look, providing professional security without being conspicuous.

Material: Polyester & Steel
Marking: According to standard

Finish: Painted Black Standard: EN 12195-2

| Part code | LC<br>daN | Length<br>m | Band width<br>mm | Design  | STF<br>daN | Delivery time |
|-----------|-----------|-------------|------------------|---------|------------|---------------|
| 25050550F | 1,500     | 4           | 35               | Endless | 200        | 12            |
| 25050551F | 1,500     | 6           | 35               | Endless | 200        | 12            |
| 25050552F | 1,500     | 8           | 35               | Endless | 200        | 12            |
| 25050553F | 1,500     | 10          | 35               | Endless | 200        | 12            |

## Blueprint