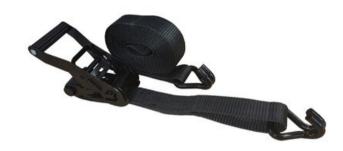

## **Product information**

The black, two parts lashing system is ideal for securing stage backdrops and loads in the defence industry. Thanks to its high strength and durability, it is reliable even in the toughest conditions. Equipped with a double hook, it provides a solid cargo securing. The product is designed for professional use, guaranteeing the safety and stability of the goods being secured.

Material: Polyester & Steel
Marking: According to standard

Finish: Painted Black Standard: EN 12195-2

| Part code | LC<br>daN | Length<br>m | Band width<br>mm | Design | Fitting          | STF<br>daN | Delivery time |
|-----------|-----------|-------------|------------------|--------|------------------|------------|---------------|
| 25011096F | 1,000     | 4           | 35               | 2-part | Wire hook double | 150        | 12            |
| 25011097F | 1,000     | 6           | 35               | 2-part | Wire hook double | 150        | 12            |
| 25011098F | 1,000     | 8           | 35               | 2-part | Wire hook double | 150        | 12            |
| 25011099F | 1,000     | 10          | 35               | 2-part | Wire hook double | 150        | 12            |