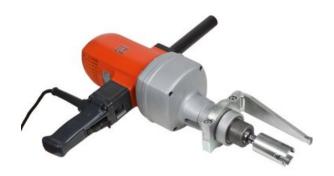

## **Product information**

The EM 5000 power tool is very effective alternatives to manual power. Moving heavy loads will go three times faster than manually operating the winch. The EM5000 power tool has an electrical motor with 230V.

- Electric drill motor 230V-50Hz
- Including zinc plated winch adapter, additional handle, drift key and suspension eyelet

Temperature range: -10°C up to +50°C

| Size                     | Power  | Frequency Hz | L<br>mm | H<br>mm | B mm | Weight<br>kg | Delivery time |
|--------------------------|--------|--------------|---------|---------|------|--------------|---------------|
| 510(L) x 530(H) x 150(B) | 1800 W | 50           | 510     | 530     | 150  | 10           | 12            |