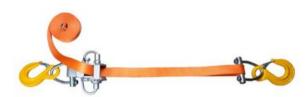

## **Product information**

Superlash  $99^{TM}$  is a unique lashing system for timber deck cargo. It is easy and efficient to use and gives a very high pretension. The lashing time is short and to release the pretension takes only a second.

For a complete deck lashing solution we recommend the usage of our ratchet handle and extra tightener. Lashing straps on both sides of the deck cargo secure the load on the ship.

Superlash 99™ meets the requirements in the TDC-code of 2011.

| Part code | LC<br>daN | EWL<br>m | Band width<br>mm | Design   | Fitting              | Weight<br>kg | Delivery time |
|-----------|-----------|----------|------------------|----------|----------------------|--------------|---------------|
| 25010842F | 6,670     | 22       | 50               | 2_part_1 | Triangle forged hook | 8            | 12            |