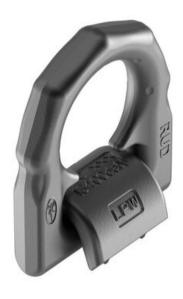

## **Product information**

The lashing point for all situations.

- Lift bail can be pivoted through 180°.
- LC possible up to 90° in load ring plane.
- Clear indication of the lashing capacity in daN.
- Functionally optimised shape of the suspension ring for better support at side loading and protection of the clamping spring.
- Prepared for easy weld-on.
- Phosphated surface.
- The clamping spring achieves noise reduction and keeps the suspension ring in the desired position.
- Distance knobs on the weld-on block for the necessary distance for root welding.

Note: LPW-U code with spring, LPW code without spring.

| Part code | Code                       | LC<br>daN | A mm | B mm | C mm | D<br>mm | E<br>mm | F<br>mm | G<br>mm | H<br>mm | T<br>mm | Weight | Delivery time |
|-----------|----------------------------|-----------|------|------|------|---------|---------|---------|---------|---------|---------|--------|---------------|
| 04.LPW-U  | LPW-U 3000 daN with spring | 3,000     | 33   | 66   | 25   | 38      | 40      | 14      | 33      | 14      | 65      | 0.35   | 12            |