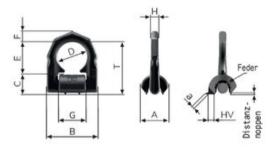

Note: LPW-U code with spring, LPW code without spring.

| Part code | Code                       | LC<br>daN | A mm | B mm | C mm | D<br>mm | E<br>mm | F<br>mm | G<br>mm | H<br>mm | T<br>mm | Weight | Delivery time |
|-----------|----------------------------|-----------|------|------|------|---------|---------|---------|---------|---------|---------|--------|---------------|
| 04.LPW-U  | LPW-U 3000 daN with spring | 3,000     | 33   | 66   | 25   | 38      | 40      | 14      | 33      | 14      | 65      | 0.35   | 12            |

## Blueprint