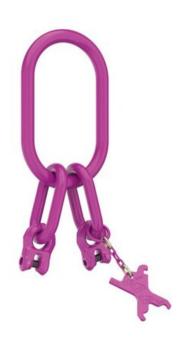

## **Product information**

ICE 2-leg master link with 2 all direction, movable welded VRG connectors. Thus ensuring that only the correct chain diameter and number of legs can be connected. The ICE load and retaining pins are preassembled. Delivered complete with a flexible, 2-leg identification tag with integrated testing gauge. ICE-Master link is marked by the RUD-ID-TAG® (RFID chip) and with the clear identification number distinguished. Surface: ICE-Pink powder coated Measurements correspond to the master link A according to DIN 5688 but one chain diameter larger. Manufactured according to DIN EN 1677-4.