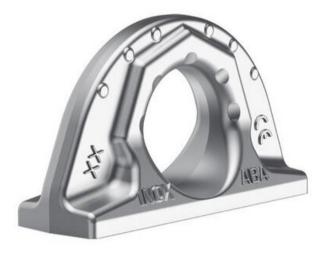

## Lifting Point RUD INOX-ABA

## Product information

Stainless Steel Lifting Point for Welding.

- Full WLL in any direction with 4:1 design factor
- Patented wear markings on the inside and on the outside
- Forged from a single piece of Duplex Steel 1.4462

Material: Duplex Steel Marking: According to standard Temperature range: -40°C up to 250°C Standard: EN 1677-1

Safety factor: 4:1

| WLL<br>ton | A mm | B mm | C mm | D<br>mm | E<br>mm | F<br>mm | T<br>mm | Weight<br>kg | Delivery time |
|------------|------|------|------|---------|---------|---------|---------|--------------|---------------|
| 0.8        | 22   | 12   | 70   | 32      | 12      | 50      | 38      | 0.2          | 12            |
| 1.6        | 30   | 16   | 100  | 35      | 16      | 57      | 41.5    | 0.45         | 12            |
| 2.7        | 41   | 23   | 137  | 50      | 21      | 80      | 59      | 1.1          | 12            |