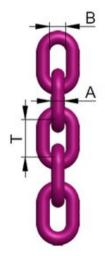

Finish: ICE-Pink powder coated.

Safety factor: 4:1 Grade: 12

| Part code | Chain diameter<br>mm | WLL<br>ton | A mm | B mm | T<br>mm | Weight<br>kg | Delivery time |
|-----------|----------------------|------------|------|------|---------|--------------|---------------|
| 42030007B | 13                   | 8          | 13   | 17   | 39      | 4.25         | 12            |
| 42030008B | 16                   | 12.5       | 16   | 21   | 48      | 6.72         | 12            |

Blueprint