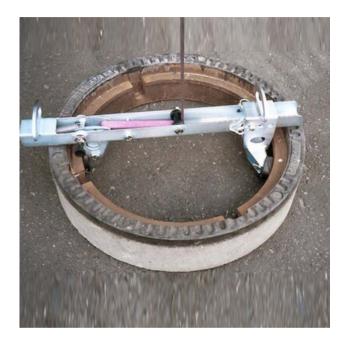

## **Internal Manhole Housing Grab**

## Features:

- For the transport of housing and cover with manhole cover vents according to EN 124/DIN 1229
- Great safety due to huge lever force
- Sling instead of chain/rope: low weight, no twisting, no injuries
- Simply pull stop bolt to pick up the load
- Automatic opening due to spring tension
- Easy handling by compact and convenient construction
- The equipment is galvanized