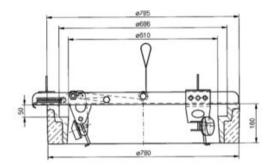

## Blaupause

| Artikel-Nr. | Code    | Tragfähigkeit<br>t | Maulweite<br>mm | Gewicht<br>(kg) | Lieferzeit (in Tagen) |
|-------------|---------|--------------------|-----------------|-----------------|-----------------------|
| 44000159B   | RGI 610 | 0,2                | 610-625         | 12              | 12                    |