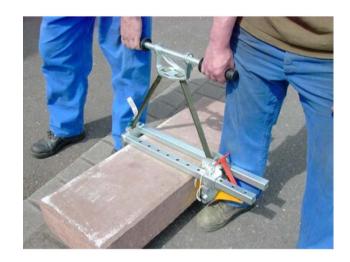

## **Stone Clamp**

## Produktinformation

The Stone Clamp are suitable for manual use as well as for hoisting. Ideal for setting block steps.

## Features:

- For manual and machine hoisting operation
- Huge multiplication guarantees great safety
- Web sling instead of chain: light weight
- Continuously adjustable suspension, rotatable horizontally through 90°
- Large clamping range
- Equipped with spring tension
- Clamping jaws equipped with rubber coating
- Galvanized construction