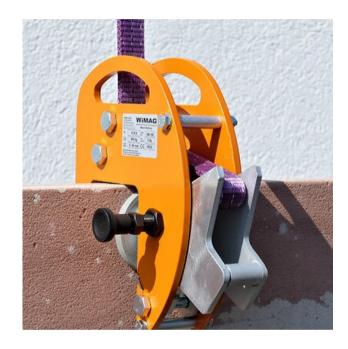

## **Flat Clamp FZ**

## Produktinformation

Due to the narrow jaw of the flat clamp, even horizontal panels can be erected. It is also no problem to pick up narrowly standing panels. The large transmission ratio guarantees safe panel transport.

- Great safety due to huge multiplication of 5:1.
- Web sling instead of chain/rope: low weight, no twisting, no injuries.
- The narrow jaw enables the putting down of upright plates or the erection of plates. Even tightly positioned upright plates can be gripped.
- No damage to the plate surface due to rubber coating.
- Spring tension prevents an inadvertent slipping down of the clamp.
- Easy handling by compact and convenient construction.
- Suitable for nearly all materials.