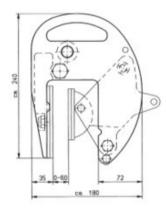

Kennzeichnung: CE-Kennzeichnung

Sicherheitsbeiwert: 5:1

| Artikel-Nr. | Code   | Tragfähigkeit<br>t | Maulweite<br>mm | Gewicht<br>(kg) | Lieferzeit (in Tagen) |
|-------------|--------|--------------------|-----------------|-----------------|-----------------------|
| 44000148B   | FZ 0.8 | 0,8                | 0-60            | 8               | 12                    |

## Blaupause