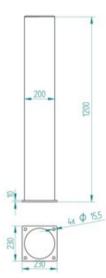

| Artikel-Nr. | Höhe<br>mm | Cylinder Ø<br>mm | Lieferzeit (in Tagen) |
|-------------|------------|------------------|-----------------------|
| 53010068B   | 1.200      | 200              | 12                    |
| 53010069B   | 800        | 140              | 12                    |
| 53010070B   | 500        | 110              | 12                    |

## Blaupause