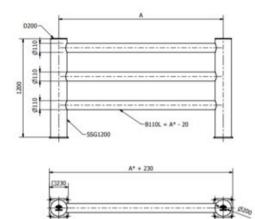

| Artikel-Nr. | Abmessungen (mm) | A<br>mm | Lieferzeit (in Tagen) |
|-------------|------------------|---------|-----------------------|
| 53010064B   | 1200×1000        | 1.000   | 12                    |
| 53010063B   | 1200x1500        | 1.500   | 12                    |
| 53010062B   | 1200×2000        | 2.000   | 12                    |

## Blaupause