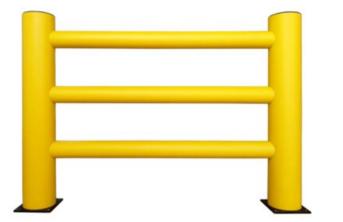

## Produktinformation

Gemini is a robust and reinforced flexible barrier from the HARD-FLEX® series, designed to effectively protect pedestrian routes in production halls and warehouses. Thanks to its design, consisting of two flexible vertical beams connected by three parallel crossbars, the barrier provides a reliable separation of pedestrian areas from industrial machinery and vehicle traffic. The Gemini barrier is easy to install - it can be installed using system joints or anchored to the floor using heavy-duty concrete screws. It's a solution that is ideal for high-traffic areas, ensuring maximum safety for users.