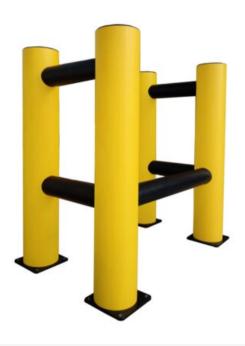

## Produktinformation

Gemini C is a version of the barrier from the HARD-FLEX® series, designed specifically to protect infrastructure elements such as columns, distribution boxes, or technical cabinets that require protection on three sides while maintaining access from one side. Its design ensures effective protection in industrial environments where both safety and functionality are of the highest importance.