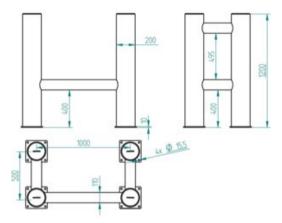

## Blaupause

| Artikel-Nr. | Abmessungen (mm) | Lieferzeit (in Tagen) |
|-------------|------------------|-----------------------|
| 53010059B   | 1200x1000        | 12                    |
| 53010061B   | 1200x600         | 12                    |
| 53010060B   | 1200x800         | 12                    |