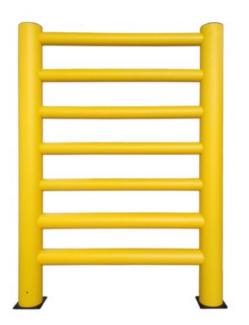

## Flexible tall Barrier ARIES 2800

## Produktinformation

Aries 2800 is a modern flexible barrier from the renowned HARD-FLEX® series, representing a taller version of the standard Aries model. It has been designed to provide maximum protection for pedestrians, machinery, and warehouse infrastructure in demanding industrial environments. Thanks to its increased number of horizontal rails and elevated construction, Aries 2800 effectively safeguards both traffic zones and high storage areas.

Its design is based on flexible vertical posts connected by additional horizontal rails, ensuring exceptional stability and impact energy absorption. The barrier is installed using system connectors or by anchoring it to the floor with concrete screws, making the installation process quick and convenient.