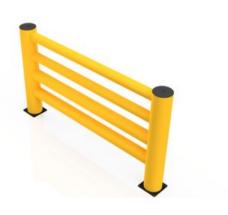

## Flexible reinforced Barrier ARIES

## **Produktinformation**

Aries is an advanced safety barrier designed for enhanced pedestrian safety in areas with heavy machine and vehicle traffic. Thanks to its reinforced design, the barrier effectively separates pedestrian areas from areas where forklifts, transport vehicles and other industrial machinery move. The product provides optimal protection for both workers and infrastructure in high-traffic spaces.

Aries consists of two flexible vertical posts, which are connected by four flexible cross (horizontal) barriers. This design provides stability and flexibility in the event of a collision, while minimizing the risk of serious damage to both vehicles and the barrier.