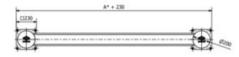

## Blaupause

Using system joints or anchored installation to the floor with concrete screws, Aries is easy to install and ideal for a variety of industrial environments.

| Artikel-Nr. | Abmessungen (mm) | A<br>mm | Lieferzeit (in Tagen) |
|-------------|------------------|---------|-----------------------|
| 53010055B   | 1200x1000        | 1.000   | 12                    |
| 53010054B   | 1200x1500        | 1.500   | 12                    |
| 53010053B   | 1200x2000        | 2.000   | 12                    |