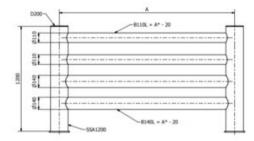

## Blaupause

Using system joints or anchored installation to the floor with concrete screws, Aries is easy to install and ideal for a variety of industrial environments.

| Artikel-Nr. | Abmessungen (mm) | A<br>mm | Lieferzeit (in Tagen) |
|-------------|------------------|---------|-----------------------|
| 53010055B   | 1200x1000        | 1.000   | 12                    |
| 53010054B   | 1200x1500        | 1.500   | 12                    |
| 53010053B   | 1200x2000        | 2.000   | 12                    |