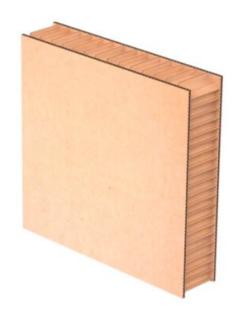

## Produktinformation

The Niupack® panel is a traditional, sturdy panel constructed of honeycomb and covered with Kraft paper to create a lightweight but extremely strong structure. Ideal for separating and stabilizing reassembled pallets, it protects loads from damage by evenly distributing weight and preventing it from concentrating on the pallet skids.

The Niupack® panel is not collapsible, but provides superior durability and effective protection where it is needed most.

| Artikel-Nr. | Modell     | Abmessungen (mm) | Lieferzeit (in Tagen) |
|-------------|------------|------------------|-----------------------|
| 27130016F   | PANEL S150 | 150x800x1000     | 12                    |