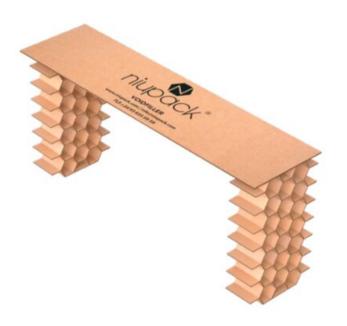

## **Produktinformation**

The Niupack® Double is a specialized model designed to secure loose or odd pallets, which are often found in road or container transport. It consists of two honeycomb blocks connected by a central cardboard section, thus providing protection against lateral movement from both sides.

With its larger cells, it acts as a classic Void filler, effectively blocking shifting of goods. This model is perfect for situations where proper weight distribution on the axles and maximum use of space in a container or truck is required.