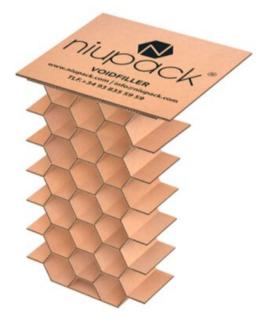

Thanks to its folded honeycomb structure, Niupack® Large is extremely strong, quick to install, easy to use and reusable. It minimizes the risk of cargo shifting, increasing its stability and safety in transportation.