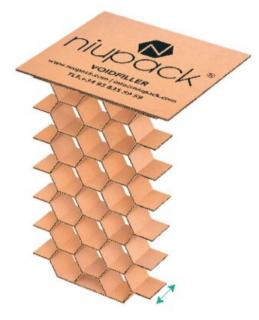

## Produktinformation

Niupack®Top is the smallest and most versatile model in the innovative Niupack® family of stabilization solutions. Its collapsible honeycomb structure provides exceptional strength, durability and reusability.

It is the ideal solution for filling small spaces between pallets, especially when the load does not occupy the entire perimeter of the pallet (known as suspension). Niupack®Top effectively prevents tilting and swaying of goods, eliminating the risk of instability and domino effect during transport.