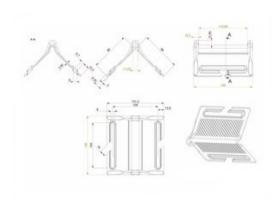

life of the belts stabilizing the load. The edge protector has additional limiters and a belt guide.

## Features:

- withstands hundreds of kilograms of pressure in various planes
- protects the edges of the load from damage, starting from the smallest packages
- made of a special type of plastic tested in various weather conditions
- adapts to various shapes of load (flat and round)
- has a European Union Certificate for industrial designs
- protected by a patent
- limiters prevent lateral slipping of the belts

| Artikel-Nr. | Bandbreite<br>mm | Abmessungen (mm) | Farbe   | Lieferzeit (in Tagen) |
|-------------|------------------|------------------|---------|-----------------------|
| 240100170   | 104              | 90 x 90 x 135    | schwarz | 2                     |

## Blaupause