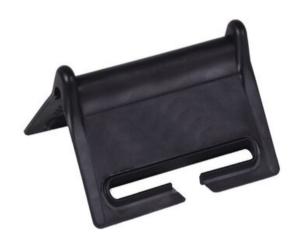

## **Produktinformation**

The safety angle ensures even distribution of securing forces when fastened with a 70mm wide belt. The protective corner has a smooth outer surface, which reduces wear and extends the life of the belts stabilizing the load. The edge protector has additional limiters and a belt guide.

## Features:

- withstands hundreds of kilograms of pressure in various planes
- protects the edges of the load from damage, starting from the smallest packages
- made of a special type of plastic tested in various weather conditions
- adapts to various shapes of load (flat and round)
- has a European Union Certificate for industrial designs
- protected by a patent
- limiters prevent lateral slipping of the belts