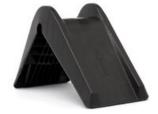

## Produktinformation

- Angle bracket made of very high quality plastic resistant to both low and high temperatures
- The special design of the angle bracket ensures even distribution of the lashing pressure force over its entire surface
- Lashing alignment stops located on two sides of the angle bracket ensure its stability during transport
- Perfect for securing various types of elements
- Highly durable highly rated in laboratory tests

| Artikel-Nr. | Bandbreite<br>mm | Abmessungen (mm) | Farbe   | Lieferzeit (in Tagen) |
|-------------|------------------|------------------|---------|-----------------------|
| 240100380   | 90               | 150 x 180 x 117  | schwarz | 12                    |