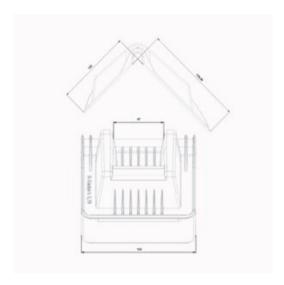

| Artikel-Nr. | Bandbreite<br>mm | Abmessungen (mm) | Farbe   | Lieferzeit (in Tagen) |
|-------------|------------------|------------------|---------|-----------------------|
| 240100380   | 90               | 150 x 180 x 117  | schwarz | 12                    |

## Blaupause