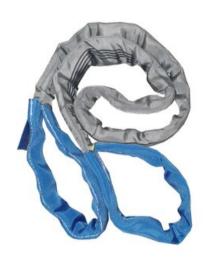

## Produktinformation

Towing sling made of polyester with additional protective sleeve and reinforced eyes, designed for towing. Resistant to breaking up to 21,000kg, towing sling for heavy wheeled vehicles, such as trucks or construction machinery, 6m long, very strong sling, reinforced with loops at the ends.